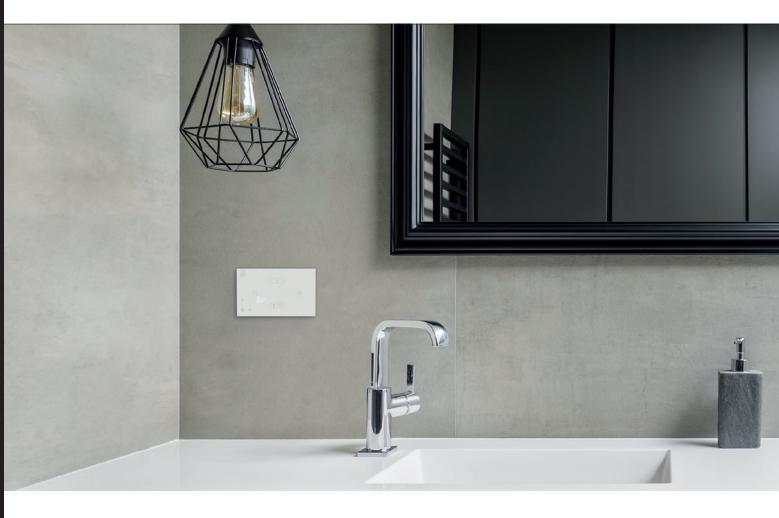

## SYSTEMLINE **E50W** BUILT-IN BLUETOOTH HI-FI SPEAKER SYSTEM

E50W is an elegant, splash proof, built-in sound system featuring Bluetooth and TV sound connectivity – with either touch panel or contactless gesture control operation.

#### SPLASH PROOF

IP54 rated wall panel and speakers\* for safe bathroom installation

| $\bigcirc$ |  |
|------------|--|
|            |  |
|            |  |