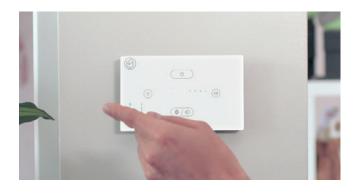

#### TOUCH PANEL CONTROL

Power, volume, input selection and play/pause

### GESTURE CONTROL

Adjust the volume and skip tracks with intuitive, contactless hand gestures.